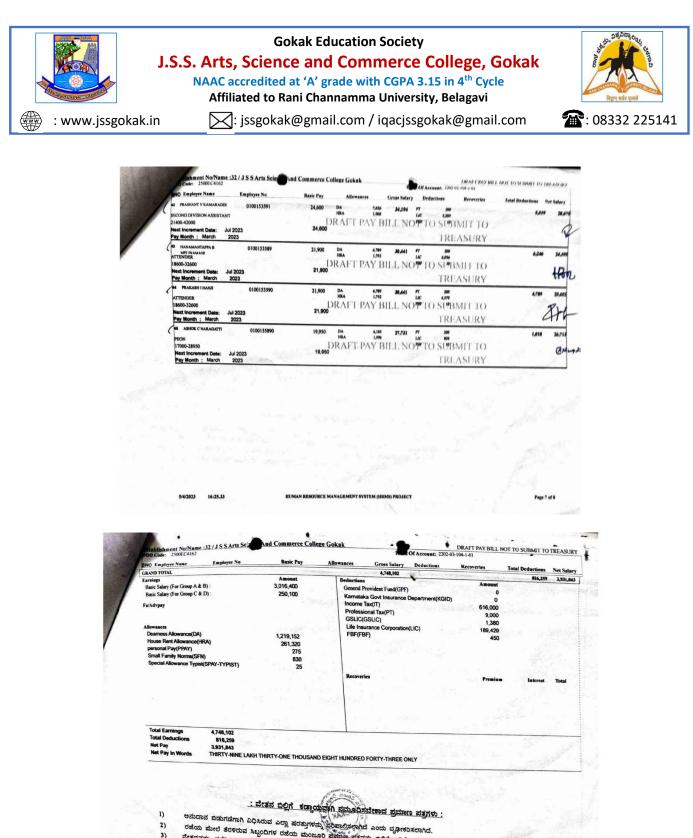

## SALARY INCREMENT LETTER

| 103/20               | 12/2023-24                             | 1                                                                                                                                                                                                                                                            |                                                                                                                |                      | Denier : 18-07-         |     |
|----------------------|----------------------------------------|--------------------------------------------------------------------------------------------------------------------------------------------------------------------------------------------------------------------------------------------------------------|----------------------------------------------------------------------------------------------------------------|----------------------|-------------------------|-----|
|                      | denotity.                              |                                                                                                                                                                                                                                                              |                                                                                                                |                      |                         |     |
| * *                  | स्टाल्स् स्ट्रादेश्वेष ।               | හෝ බස්පත්රො,                                                                                                                                                                                                                                                 |                                                                                                                |                      |                         |     |
|                      | ෂාන්තා හිමූත කෘත<br>ඩාබ ඩඳානේ නිංදා    |                                                                                                                                                                                                                                                              |                                                                                                                |                      |                         |     |
|                      | Cadenal                                |                                                                                                                                                                                                                                                              |                                                                                                                |                      |                         |     |
|                      |                                        |                                                                                                                                                                                                                                                              |                                                                                                                |                      |                         |     |
|                      | ಮಾನ್ಯರೆ,                               | The same in all                                                                                                                                                                                                                                              |                                                                                                                |                      |                         |     |
|                      | रीव्यकाः                               | ನಮ್ಮ ಮಹಾವಿದ್ಯಾಲಯದ ವೇತನ ಆಗ                                                                                                                                                                                                                                    |                                                                                                                | 2023 &orin           | ¢                       |     |
|                      | : යන්දිගම                              | (HRMS) ವೇತನ ಬಡ್ತಿ ನೀಡುವ ಕುರಿ<br>ತಮ್ಮ ಕಚೇರಿಯ ಪತ್ರ ಸಂಖ್ಯೆ : ಕಾಶಿಇ/                                                                                                                                                                                             |                                                                                                                | ಪದವಿ/2019-           | -20                     |     |
|                      |                                        | කාෂාගේ 23-08-2019.                                                                                                                                                                                                                                           |                                                                                                                |                      |                         |     |
|                      | ಮೇಲ್ಕಾಣಿಸಿ                             | ದ ವಿಷಯ ಹಾಗೂ ಉಲ್ಲೇಖದ                                                                                                                                                                                                                                          | ನಯ ಆದರಪೂರ್ವಕತ                                                                                                  | <u>ක</u> ට ජා        | ಮೂಲಕ ತಾ                 | beð |
| 2                    |                                        | ೆಂದರೆ, ನಮ್ಮ ಮಹಾವಿದ್ಯಾಲಯದ                                                                                                                                                                                                                                     |                                                                                                                |                      |                         | 200 |
|                      |                                        |                                                                                                                                                                                                                                                              |                                                                                                                |                      |                         |     |
| X                    | ್ಟುಂದಿಯವರ ಜುಕ                          | 1-2023 ವೇತನ ಅನುದಾನ (HRM                                                                                                                                                                                                                                      | S) ಬಿಲ್ಲಿನಲ್ಲಿ ವಾರ್ಷಿಕ                                                                                         | ವೇತನ ಬಡ್ತಿ           | ಯನ್ನು ಅನುಮೊ             | ದನ  |
| -                    | ಮಾಡಿ ಕೊಡಬೇಕಾಗಿ                         | ඩත්රම.                                                                                                                                                                                                                                                       |                                                                                                                |                      |                         |     |
|                      | ಎಂಪ್ಲಾಯಿ                               |                                                                                                                                                                                                                                                              |                                                                                                                | ವೇಶನ                 | ವೇತನ ಬಡ್ತಿ              | -   |
| ভারের                | ನಂಬರ                                   | कॅर्रेफ कांग्रु कोर्दु                                                                                                                                                                                                                                       | ಈಗಿದ್ದ ಮೂಲ ವೇತನ                                                                                                | ಬಡ್ತಿ ದರ             | ನಂತರ<br>ಮೂಲ ವೇತನ        |     |
|                      |                                        | ಡಾ(ಶ್ರೇಮತಿ). ಎ. ಎಸ್. ತೇರದಾಳ                                                                                                                                                                                                                                  |                                                                                                                |                      |                         |     |
| 01                   | 0100956802                             | ಪ್ರಾಚಾರ್ಯರು ಹಾಗೂ ಆಂಗ್ಲಭಾಷೆ<br>ಸಹ ಪ್ರಾಧ್ಯಾಪಕರು                                                                                                                                                                                                                | 204700                                                                                                         | 6100                 | 210800                  |     |
| 02                   | 0100956784                             | ਲੈ ਕ. ਵੇ. ਵੇਊਵਿਡ                                                                                                                                                                                                                                             | 100700                                                                                                         |                      |                         |     |
| WL.                  | 0100/30/84                             | ದೈಹಿಕ ಶಿಕ್ಷಣ ನಿರ್ದೇಶಕರು                                                                                                                                                                                                                                      | 198700                                                                                                         | 6000                 | 204700                  |     |
| 03                   | 0100956724                             | ಡಾ. ಯು. ಎಮ್. ಶಾಗೋಟಿ<br>ಪ್ರಾಣಿಶಾಸ್ತ್ರ ಸಹಾಯಕ ಪ್ರಾಧ್ಯಾಪಕರು                                                                                                                                                                                                      | 92500                                                                                                          | 2800                 | 95300                   |     |
|                      | 01000                                  | वह. यू. धर्म, रेव्ह                                                                                                                                                                                                                                          |                                                                                                                |                      |                         | -   |
| 04                   | 0100956704                             | बहुलंकार्यु संकार्णन बहुद्दा,बान्स                                                                                                                                                                                                                           | 92500                                                                                                          | 2800                 | 95300                   |     |
| 05                   | 0100056750                             | ಡಾ. ಆರ್. ಎಸ್. ಬಳಿಗಾರ<br>ರಸಾಯವಶಾಸ್ತ್ರ ಸಹಾಯಕ                                                                                                                                                                                                                   |                                                                                                                |                      |                         |     |
| 00                   | 0100956750                             | ಪ್ರಾಧ್ಯಾಪಕರು                                                                                                                                                                                                                                                 | 92500                                                                                                          | 2800                 | 95300                   |     |
|                      | 0100956727                             | as. W. h. Marzoo                                                                                                                                                                                                                                             | 03500                                                                                                          |                      |                         |     |
| 06                   |                                        | ಸಸ್ಯಶಾಸ್ತ್ರ ಸಹಾಯಕ ಪ್ರಾಧ್ಯಾಪಕರು                                                                                                                                                                                                                               | 92500                                                                                                          | 2800                 | 95300                   |     |
| 06                   |                                        |                                                                                                                                                                                                                                                              | The second s |                      |                         |     |
| 06<br>07             | 0100956696                             | ಡಾ. ಪಿ. ಎಂ. ಯಾದವಾಡ<br>ಪ್ರಾಣಿಶಾಸ್ತ್ರ ಸಹಾಯಕ ಪಾಧ್ರಾಪಕರು                                                                                                                                                                                                         | 87300                                                                                                          | 2600                 | 89900                   |     |
| 07                   |                                        | ಡಾ. ಬಿ. ಎಂ. ಯಾದವಾಡ<br>ಪ್ರಾಣಿಶಾಸ್ತ್ರ ಸಹಾಯಕ ಪ್ರಾಧ್ಯಾಪಕರು<br>ಪ್ರೊ ಜಯಶ್ರೀ ಕೋಠಿವಾಲೆ                                                                                                                                                                               | 87300                                                                                                          | 2600                 | 89900                   |     |
|                      | 0100956696<br>0100956752               | ಪ್ರಾಣಿಶಾಸ್ತ್ರ ಸಹಾಯಕ ಪ್ರಾಧ್ಯಾಪಕರು                                                                                                                                                                                                                             | 87300<br>87300                                                                                                 | 2600<br>2600         | 89900<br>89900          |     |
| 07                   |                                        | ಪ್ರಾಣಿಶಾಸ್ತ್ರ ಸಹಾಯಕ ಪ್ರಾಧ್ಯಾಪಕರು<br>ಪತ್ರಿ ಜಯಶ್ರೀ ಕೋಡಿಪಾಲೆ<br>ಅರ್ಥಶಾಸ್ತ್ರ ಸಹಾಯಕ ಪ್ರಾಧ್ಯಾಪಕರು<br>ಡಾ. ಕೆ. ಆಯ್, ಇಂಡಿಕಾರ                                                                                                                                          | 87300                                                                                                          | 2600                 | 89900                   |     |
| 07<br>08             | 0100956752                             | ಪ್ರಾಣಿಶಾಸ್ತ್ರ ಸಹಾಯಕ ಪ್ರಾಧ್ಯಾಪಕರು<br>ಪ್ರೊ ಆಯಕ್ತೀ ಕೋಠಿವಾಲೆ<br>ಆರ್ಥಶಾಸ್ತ್ರ ಸಹಾಯಕ ಪ್ರಾಧ್ಯಾಪಕರು<br>ಡಾ. ಕೆ. ಆಯ್. ಇಂಡಿಕಾರ<br>ಉರ್ದು ಸಹಾಯಕ ಪ್ರಾಧ್ಯಾಪಕರು                                                                                                               |                                                                                                                |                      |                         |     |
| 07<br>08             | 0100956752                             | ಪ್ರಾಣಿಶಾಸ್ತ್ರ ಸಹಾಯಕ ಪ್ರಾಧ್ಯಾಪಕರು<br>ಪತ್ರಿ ಜಯಶ್ರೀ ಕೋಡಿಪಾಲೆ<br>ಅರ್ಥಶಾಸ್ತ್ರ ಸಹಾಯಕ ಪ್ರಾಧ್ಯಾಪಕರು<br>ಡಾ. ಕೆ. ಆಯ್, ಇಂಡಿಕಾರ                                                                                                                                          | 87300                                                                                                          | 2600                 | 89900                   |     |
| 07<br>08<br>09<br>10 | 0100956752<br>0100956694<br>0100165777 | ಪ್ರಾಣಿಶಾಸ್ತ್ರ ಸಹಾಯಕ ಪ್ರಾಧ್ಯಾಪಕರು<br>ಪತ್ರಿ ಜಯಶ್ರೀ ಕೋಠಿವಾಲೆ<br>ಅರ್ಥಶಾಸ್ತ್ರ ಸಹಾಯಕ ಪ್ರಾಧ್ಯಾಪಕರು<br>ಡಾ. ಕೆ. ಆಯ್. ಇಂಡಿಕಾರ<br>ಉರ್ದು ಸಹಾಯಕ ಪ್ರಾಧ್ಯಾಪಕರು<br>ಪ್ರೊ. ಆಧಯ ಆರ್.<br>ವಾಣಿಜ್ಯಶಾಸ್ತ್ರ ಸಹಾಯಕ ಪ್ರಾಧ್ಯಾಪಕರು<br>ಪ್ರೊ. ಎ. ವ್ರಿ. ಪಾಟೀಲ                               | 87300<br>87300<br>63000                                                                                        | 2600<br>2600         | 89900<br>89900          |     |
| 07<br>08<br>09       | 0100956752                             | ಪ್ರಾಣಿಶಾಸ್ತ್ರ ಸಹಾಯಕ ಪ್ರಾಧ್ಯಾಪಕರು<br>ಷತ್ರಿ ಆಯಕ್ರೀ ಕೋಠಿವಾಲೆ<br>ಅರ್ಥಶಾಸ್ತ್ರ ಸಹಾಯಕ ಪ್ರಾಧ್ಯಾಪಕರು<br>ಡಾ. ಕೆ. ಆಯ್. ಇಂಡಿಕಾರ<br>ಉರ್ದು ಸಹಾಯಕ ಪ್ರಾಧ್ಯಾಪಕರು<br>ಷ್ರೊ. ಆಧಯ ಆರ್.<br>ವಾಣಿಜ್ಯಶಾಸ್ತ್ರ ಸಹಾಯಕ ಪ್ರಾಧ್ಯಾಪಕರು<br>ಮೈ. ಎ. ವ್ಲಿ. ಪಾಟೀಲ<br>ಆಂಗ್ಲಭಾಷೆ ಸಹಾಯಕ ಪ್ರಾಧ್ಯಾಪಕರು | 87300<br>87300                                                                                                 | 2600<br>2600         | 89900<br>89900          |     |
| 07<br>08<br>09<br>10 | 0100956752<br>0100956694<br>0100165777 | ಪ್ರಾಣಿಶಾಸ್ತ್ರ ಸಹಾಯಕ ಪ್ರಾಧ್ಯಾಪಕರು<br>ಪತ್ರಿ ಜಯಶ್ರೀ ಕೋಠಿವಾಲೆ<br>ಅರ್ಥಶಾಸ್ತ್ರ ಸಹಾಯಕ ಪ್ರಾಧ್ಯಾಪಕರು<br>ಡಾ. ಕೆ. ಆಯ್. ಇಂಡಿಕಾರ<br>ಉರ್ದು ಸಹಾಯಕ ಪ್ರಾಧ್ಯಾಪಕರು<br>ಪ್ರೊ. ಆಧಯ ಆರ್.<br>ವಾಣಿಜ್ಯಶಾಸ್ತ್ರ ಸಹಾಯಕ ಪ್ರಾಧ್ಯಾಪಕರು<br>ಪ್ರೊ. ಎ. ವ್ರಿ. ಪಾಟೀಲ                               | 87300<br>87300<br>63000                                                                                        | 2600<br>2600<br>1900 | 89900<br>89900<br>64900 |     |

Affiliated to Rani Channamma University, Belagavi

: www.jssgokak.in

: jssgokak@gmail.com / iqacjssgokak@gmail.com

| esta. | කංකාූණා<br>හංසාර | න්තරා කාණු තාස්                                             | ಈಗಿದ್ದ ಮುಂಬ ಬೇಕನ | ಖೇತನ<br>ಬತ್ತಿ ದರ | න්තේර හමු<br>ත්රත්ර<br>ක්රුවෙ න්තේර | - |
|-------|------------------|-------------------------------------------------------------|------------------|------------------|-------------------------------------|---|
| 13    |                  | ಡಾ. ಟಿದಾನಂದ ಮನರಗುಪ್ಪಿ<br>ಗಣಿತ ಸಹಾಯಕ ಪ್ರಾಧಾಕ್ರಿಪಕರು          | 63000            | 1900             | 64900                               |   |
| 14    |                  | ಡಾ. ಕೃಷ್ಣಮೂರ್ತಿ ಎಮ್.ಎಸ್.<br>ರಸಾಯನಶಾಸ್ತ್ರ ಸಹಾಯಕ ಪ್ರಾಧ್ಯಾಪಕರು | 63000            | 1900             | 64900                               | 1 |
| 15    |                  | ಡಾ. ನಾಗಪ್ಪಾ ಎಲ್. ತೇರದಾಳ<br>ರಸಾಯನಶಾಸ್ತ್ರ ಸಹಾಯಕ ಪ್ರಾಧ್ಯಾಪಕರು  | 63000            | 1900             | 64900                               |   |
| 16    | 0100165781       | ಡಾ. ವಿಶ್ವರಾಥ ಸಿ. ಸಿ.<br>ರಸಾಯನಶಾಸ್ತ್ರ ಸಹಾಯಕ ಪ್ರಾಧ್ಯಾಪಕರು     | 63000            | 1900             | 64900                               |   |
| 17    | 0100165786       | ಪ್ರೊ ಜ್ಯೋತಿ ಮೋಲಾಶಿ<br>ಭೌತಶಾಶ್ವ ನಹಾಯಕ ಪ್ರಾಧ್ಯಾಪಕರು           | 63000            | 1900             | 64900                               |   |
| 18    | 0100162428       | ಪ್ರೊ. ಕನಕರಾಜ ಟಿ. ಎಮ್.<br>ಭಾತಶಾಸ್ತ್ರ ಸಹಾಯಕ ಪ್ರಾಧ್ಯಾಪಕರು      | 64900            | 1900             | 66800                               |   |
| 19    | 0100165775       | ಷ್ರೊ ರಾಘವೇಂಧ ಸಾಲಿ<br>ಭಾತಶಾಸ್ತ್ರ ಸಹಾಯಕ ಪ್ರಾಧ್ಯಾಪಕರು          | 63000            | 1900             | 64900                               |   |
| 20    | 0100165772       | ಪ್ರೊ. ಸಂತೋಷ ಬೌವ್ವಾಣ<br>ವಾಣಿಜ್ಜಶಾಸ್ತ್ರ ಸಹಾಯಕ ಪ್ರಾಧ್ಯಾಪಕರು    | 63000            | 1900             | 64900                               |   |
| 21    | 0100162822       | ಪ್ರೊ ಎಚ್. ಎಸ್. ಪಾಟೀಲ<br>ಭೌತಶಾಸ್ತ್ರ ಸಹಾಯಕ ಪ್ರಾಧ್ಯಾಪಕರು       | 64900            | 1900             | 66800                               |   |
| 22    | 0100158858       | ಶ್ರೀ ಮಲ್ಲಪ್ರಾ                                               | 31850            | 750              | 32600                               |   |
| 23    | 0100153588       | ಶ್ರೀ ಮಹಾಂತೇಶ ಫ್ಲಿ ದೊಡಮನಿ<br>ದ್ವಿತೀಯ ದರ್ಜೆ ಸಹಾಯಕರು           | 24600            | 600              | 25200                               |   |
| 24    | 0100153591       | ළිද සුනාංෂ බු. භාඛාරයි<br>සිමුහෝ සක්ද නිකාණාජා              | 24600            | 600              | 25200                               |   |
| 25    | 0100153589       | ಶ್ರೀ ಹಣಮಂತಪ್ಪಾ ಬಿ. ಮೇಲಿನಮನಿ                                 | 21900            | 500              | 22400                               |   |
| 26    | 0100153590       | ಶ್ರೀ ಪ್ರಕಾಶ ಆಯ್. ಹಂಜಿ<br>ಅಟೆಂಡರ                             | 21900            | 500              | 22400                               |   |
| 27    | 0100155890       | ಶ್ರೀ ಅಶೋಕ % ನರಗಟ್ಟಿ<br>ಕಾವಾನ                                | 19950            | 450              | 20400                               |   |

: jssgokak@gmail.com / iqacjssgokak@gmail.com

| 6 | Pay Bill Report For The Month of - March 2023<br>Department : ICC-DEPARTMENT OF COLLEGEATE EDUCATION                                                                                                                                                                                                                                                                                                                                                                                                                                                                                                                                                                                                                                                                                                                                                                                                                                                                                                                                                                                                                                                                                                                                                                                                                                                                      |
|---|---------------------------------------------------------------------------------------------------------------------------------------------------------------------------------------------------------------------------------------------------------------------------------------------------------------------------------------------------------------------------------------------------------------------------------------------------------------------------------------------------------------------------------------------------------------------------------------------------------------------------------------------------------------------------------------------------------------------------------------------------------------------------------------------------------------------------------------------------------------------------------------------------------------------------------------------------------------------------------------------------------------------------------------------------------------------------------------------------------------------------------------------------------------------------------------------------------------------------------------------------------------------------------------------------------------------------------------------------------------------------|
|   | DDO Code: 2500EC4162 URAFT PAY BILL SKIT TO SIRBAT TO THE SE                                                                                                                                                                                                                                                                                                                                                                                                                                                                                                                                                                                                                                                                                                                                                                                                                                                                                                                                                                                                                                                                                                                                                                                                                                                                                                              |
|   | SNO Employee Name Employee No Basic Pay Allowances (Inter Status) 202-05-106-101                                                                                                                                                                                                                                                                                                                                                                                                                                                                                                                                                                                                                                                                                                                                                                                                                                                                                                                                                                                                                                                                                                                                                                                                                                                                                          |
| C | в. р. Аркила инальска         0100956802         204,700         DA         77.7%         298,663 <i>п п п п n n n n n n n n n n n n n n n n n n n n n n n n n n n n n n n n n n n n n n n n n n n n n n n n n n n n n n n n n n n n n n n n n n n n n n n n n n n n n n n n n n n n n</i>                                                                                                                                                                                                                                                                                                                                                                                                                                                                                                                                                                                                                                                                                                                                                                                                                                                                                                                                                                                                                                                                                |
| ( | Pay Month :: March 2023         Par         I.R.E.A.SURY           LATION # IANUMAN         0100956680         161,600         DA         01.600         TA         0                                                                                                                     |
| ζ | SINGK KUNNA KULIKET         0100956784         198,700         Dia         75,566         299,377         IF         Mode         85,3764         297,71           ASSISTANT PROPERSOR         13460-17100         1360         175,566         299,377         IF         Mode         81,384         297,71         170,000         198,3700         198,3700         198,3700         198,700         198,700         198,700         198,700         198,700         198,700         198,700         198,700         198,700         198,700         198,700         198,700         198,700         198,700         198,700         198,700         198,700         198,700         198,700         198,700         198,700         198,700         198,700         198,700         198,700         198,700         198,700         198,700         198,700         198,700         198,700         198,700         198,700         198,700         198,700         198,700         198,700         198,700         198,700         198,700         198,700         198,700         198,700         198,700         198,700         198,700         198,700         198,700         198,700         198,700         198,700         198,700         198,700         198,700         198,700         198,700         198,700         <                                |
| 4 | Instantion TURADACI         0100556736         95,100         Date         31,314         134,138         IT         IMM         17,825         172,4           ASSISTANT PROFESSOR         TRA         1,824         1,84,138         IT         IMM         17,825         172,4           ASSISTANT PROFESSOR         TRA         1,824         1,84,138         IT         IMM         172,4           Professor         TRA         1,824         1,824         1,824         1,824         1,824         1,824         1,824         1,824         1,824         1,824         1,824         1,824         1,824         1,824         1,824         1,824         1,824         1,824         1,824         1,824         1,824         1,824         1,824         1,824         1,824         1,824         1,824         1,824         1,824         1,824         1,824         1,824         1,824         1,824         1,824         1,824         1,824         1,824         1,824         1,824         1,824         1,824         1,824         1,824         1,824         1,824         1,824         1,824         1,824         1,824         1,824         1,824         1,824         1,824         1,824         1,824         1,824                                                                                                            |
|   | Interment Date:         Juilog         Juilog <thjuilog< th=""> <th< td=""></th<></thjuilog<>                             |
| ( | Display         Display <thdisplay< th=""> <th< td=""></th<></thdisplay<> |

| SNO Employee Name Employee No                                                                                                             |                       |                       |                           |                    |                                | mt: 2202-03-104-1-01  |                    |
|-------------------------------------------------------------------------------------------------------------------------------------------|-----------------------|-----------------------|---------------------------|--------------------|--------------------------------|-----------------------|--------------------|
|                                                                                                                                           | Basic Pay             | Allowance             | s Gr                      | uss Salary         | Deduct                         | tions Recoveries      | Total Deductions N |
| Dr. Rejecti Stavamma Buligar 0100956750<br>ASSISTANT PROFESSOR<br>79800-211500<br>Mext Increment Date: Jul 2023<br>Pay Month : March 2023 | 92,500<br>D<br>92,500 | RAFT P                | X,00<br>XY BIL            | LISASO             | n<br>r<br>delle<br>de<br>nor   | SUBMIT TO<br>TREASURY | X,AC7              |
| D: Sevenal B Hammai 0100956758<br>ASSISTANT PROFESSOR<br>79800-211500<br>Next Increment Date: Jul 2023<br>Pay Month : March 2023          | 104,100<br>104,100    | DA<br>IBA<br>DRAFT P. | MAN BII                   | 151.586<br>L NC    |                                | SUBMIT TO<br>TREASURY | 35,859             |
| D: T.C. Guyal 0100956727<br>ASSISTANT PROFESSOR<br>9980-211500<br>Next Increment Date: Jul 2023<br>Pay Month : March 2023                 | 92,500<br>J<br>92,500 | DA<br>HEA<br>DRAFT P  | 35,150<br>7,600<br>AY BIL | 135,659<br>.L.N(   | n<br>PT<br>Decur<br>Dec<br>Ref | SUBMIT TO             | 38,537             |
| ASSISTANT PROFESSOR<br>68909-205500<br>Next Increment Date: Jul 2023<br>Pay Month : March 2023                                            | 87,300<br>[<br>87,300 | DRAFT P               | ay <b>o</b> BII           | 121,210<br>.L.N(   | n<br>PT<br>) CE<br>LUC<br>FOR  | SUBMIT TO<br>TREASURY | ikanik<br>Provi    |
| (1) JAYASIREE 5 KOTHWALE 0100956752,<br>ASSISTANT PROFESSOR<br>58900-205500<br>Next Increment Date: Jul 2023<br>Pay Month : March 2023    | 87,300<br>87,300      | DRAFT F               | san<br>Gay Bil            | 127,458<br>.L.N(   | n<br>FT<br>OGSUG<br>DC<br>FBF  | SUBMIT TO<br>TREASURY | 22.00<br>D         |
| 12 KIBDIKAR 0100956694<br>ASSISTANT PROFESSOR<br>68900-205500<br>Next Increment Data: Jul 2023<br>Pey Month : March 2023                  | 87,300                | DRAFT I               | AY BII                    | 127,458<br>LL N(   | m                              | SUBMIT TO<br>TREASURY | XAD<br>            |
| ASSISTANT PROFESSOR<br>68900-205500<br>Next Increment Date: Jan 2024 -                                                                    | 77,600<br>77,60       |                       | 23,688<br>6308<br>PAY BII | 113,296<br>I.I. N( | FT                             | SUBMIT TO<br>TREASURY | 25,200             |

IQAC Co-ord

J.S.S. Arts, Science

Affiliated to Rani Channamma University, Belagavi

: www.jssgokak.in

: jssgokak@gmail.com / iqacjssgokak@gmail.com

| ablishment No/Name :32 / J S S Arts Scies                                                       | Commerce College Gokak     |                               | Of Account: 2202   | 493-104-1-41       |                     |
|-------------------------------------------------------------------------------------------------|----------------------------|-------------------------------|--------------------|--------------------|---------------------|
| SNO Employee Name Employee No                                                                   | Basic Pay Allowances       | Gross Salary                  | Dedactions         | Resources          | Total Deductions No |
| 54 ABRIAN R 0100165777                                                                          | 63,000 DA                  | 5,940 91 <b>,980</b><br>5,940 | п 10,000<br>000 ГР |                    | 16,210              |
| ASSISTANT PROFESSOR<br>57700-182.400<br>Next increment Date: Jul 2023                           | DRAFT PA                   | Y BILL NO                     | 110.50             | BMIT TO<br>LASURY  |                     |
| Pay Month : March 2023                                                                          | 79,500 DA                  | 10,334 116,508                | IT 22,600          |                    | 21,813              |
| Anth<br>LECTURER STATE SCALE<br>S7700-182400<br>Next Incomment Date: Jul 2023                   | DRAFT PA                   | Y BILL NO                     |                    | BMIT TO<br>EASURY  | )                   |
| Pay Month : March 2023                                                                          | 63,000 DA                  | 23,540 91,580                 | IT 10,000          |                    | 10,210              |
| ASSISTANT PROFESSOR<br>57700-182400<br>Next Increment Date: Jul 2023                            | DRAFT P/                   | Y BILL N                      |                    | BMIT TO<br>EASURY  | (                   |
| Pay Month : March 2023                                                                          | 61,200 DA                  | 23,256 \$9,352                | п ца               |                    | 8,210               |
| ASSISTANT PROFESSOR<br>57700-182400<br>Next Increment Date: Jul 2022                            | DRAFT P.                   | AY BILL N                     | 011000             | BMIT TO<br>EASURY  | an di               |
| Pay Month : March 2023                                                                          | 61,200 DA<br>HRA           | 23,254 <b>89,352</b><br>4,956 | FT 29              | ·                  | 16,210              |
| ASSISTANT PROFESSOR<br>5700-182400<br>Hest Increment Date: Jul 2022<br>Pay Month : March 2023   | DRAFT P<br>61,200          | AY BILL N                     |                    | EASURY             | part of the         |
| Pay Incremi : Indian 2000                                                                       | 61,200 DA                  | 23,256 \$9,355<br>4,896       | FT 20              |                    | 8,210               |
| ASSISTANT PROFESSOR<br>57700-182400<br>Next Increment Date: Jul 2022<br>Pay florth : March 2023 | DRAFT 1<br>61,200          | PAY BILL N                    |                    | BMIT TO<br>REASURY | 40 11               |
| 20 DE MANGESH SHEEKANT 0100165776                                                               | 61,200 DA                  | 23,256 <b>89,35</b><br>4,256  | <b>FT</b> 38       |                    | 10,486              |
| ASSISTANT PROFESSOR<br>57700-182400                                                             | DRAFT<br>61,200            | PAY BILL                      | TF                 | BMIT TO<br>REASURY | 1.12                |
| Next Increment Date: Jul 2022<br>Pay Month : March 2023                                         | HUMAN RESOURCE MANAGEMENTS |                               |                    | the rotate         | Page 3 a            |

| BO Code: 2500E                                                                                                                                                                                                                                                                                                                                                                                                                                                                                                                                                                                                                                                                                                                                                                                                                                                                                                                                                                                                                                                                                                                                                                                                                                                                                                                                                                                                                                                                                                                                                                                                                                                                                                                                                                                                                                                                                                                                                                                                                                                                                                                 |                            | mployee No | Basic Pay         | Allow               | ****                      | Gross Salary      | Deduction    | n He                       | coveries | Total Deductions | Net Se   |
|--------------------------------------------------------------------------------------------------------------------------------------------------------------------------------------------------------------------------------------------------------------------------------------------------------------------------------------------------------------------------------------------------------------------------------------------------------------------------------------------------------------------------------------------------------------------------------------------------------------------------------------------------------------------------------------------------------------------------------------------------------------------------------------------------------------------------------------------------------------------------------------------------------------------------------------------------------------------------------------------------------------------------------------------------------------------------------------------------------------------------------------------------------------------------------------------------------------------------------------------------------------------------------------------------------------------------------------------------------------------------------------------------------------------------------------------------------------------------------------------------------------------------------------------------------------------------------------------------------------------------------------------------------------------------------------------------------------------------------------------------------------------------------------------------------------------------------------------------------------------------------------------------------------------------------------------------------------------------------------------------------------------------------------------------------------------------------------------------------------------------------|----------------------------|------------|-------------------|---------------------|---------------------------|-------------------|--------------|----------------------------|----------|------------------|----------|
| DR NAGAPPA L TE                                                                                                                                                                                                                                                                                                                                                                                                                                                                                                                                                                                                                                                                                                                                                                                                                                                                                                                                                                                                                                                                                                                                                                                                                                                                                                                                                                                                                                                                                                                                                                                                                                                                                                                                                                                                                                                                                                                                                                                                                                                                                                                |                            | 0100165795 | 63,000            | DA                  | 23,940                    | 91,980            | m            | 8,000                      |          | 9.               | 108      |
| ASSISTANT PROFESS<br>57700-182400<br>Next Increment Dat<br>Pay Month : Marc                                                                                                                                                                                                                                                                                                                                                                                                                                                                                                                                                                                                                                                                                                                                                                                                                                                                                                                                                                                                                                                                                                                                                                                                                                                                                                                                                                                                                                                                                                                                                                                                                                                                                                                                                                                                                                                                                                                                                                                                                                                    | or<br>; Jul 2023           |            | 63,000            | hra<br>DRAFT        | ели в                     | ILL NC            |              | REAS                       |          | 5 m              | d.       |
| Figure 1 and | HURAM<br>DR<br>a: Jan 2024 | 0100161376 | 68,500<br>68,500  | da<br>hila<br>DRAFT | 26,144<br>5,584<br>PAY B  | 100,445<br>ILL NC | TO S         | nn<br>200<br>Read<br>FREAS |          |                  | 7        |
| 23 DR RARSHWARI H                                                                                                                                                                                                                                                                                                                                                                                                                                                                                                                                                                                                                                                                                                                                                                                                                                                                                                                                                                                                                                                                                                                                                                                                                                                                                                                                                                                                                                                                                                                                                                                                                                                                                                                                                                                                                                                                                                                                                                                                                                                                                                              |                            | 0100165793 | 61,200            | DA                  | 23,256                    | \$9,352           | n<br>er      | 5,000                      |          | \$               | 210      |
| ASSISTANT PROFESS<br>57700-182400<br>Next increment Dat<br>Pay Month : Marc                                                                                                                                                                                                                                                                                                                                                                                                                                                                                                                                                                                                                                                                                                                                                                                                                                                                                                                                                                                                                                                                                                                                                                                                                                                                                                                                                                                                                                                                                                                                                                                                                                                                                                                                                                                                                                                                                                                                                                                                                                                    | ; Jul 2022                 |            | 61,200            | DRAFT               | PAY BI                    | ILL NC            | 1            | REAS                       |          | ~                | 210      |
| A DR UMESHA B<br>ASSISTANT PROFIESS<br>57700-182400<br>Next Increment Det<br>Pay Month : Marc                                                                                                                                                                                                                                                                                                                                                                                                                                                                                                                                                                                                                                                                                                                                                                                                                                                                                                                                                                                                                                                                                                                                                                                                                                                                                                                                                                                                                                                                                                                                                                                                                                                                                                                                                                                                                                                                                                                                                                                                                                  | or<br>•: Jul 2022          | 0100165773 | 61,200<br>61,200  | da<br>Hea<br>DRAFT  | 25256<br>4576<br>PAY BI   | 99,392<br>LL NC   | TO S         | IMBMI<br>REAS              |          | ~ (              | (WE      |
| 25 DR VUAYAKUMAR                                                                                                                                                                                                                                                                                                                                                                                                                                                                                                                                                                                                                                                                                                                                                                                                                                                                                                                                                                                                                                                                                                                                                                                                                                                                                                                                                                                                                                                                                                                                                                                                                                                                                                                                                                                                                                                                                                                                                                                                                                                                                                               |                            | 0100165784 | 61,200            | DA                  | 23,256                    | 89,352            | ПТ И<br>РТ   | 200                        |          | 17.              |          |
| ASSISTANT PROFESS<br>57700-182400<br>Next Increment Dat<br>Pay Month : Marc                                                                                                                                                                                                                                                                                                                                                                                                                                                                                                                                                                                                                                                                                                                                                                                                                                                                                                                                                                                                                                                                                                                                                                                                                                                                                                                                                                                                                                                                                                                                                                                                                                                                                                                                                                                                                                                                                                                                                                                                                                                    | e: Jui 2022                | y _ inak   | 61,200            | DRAFT               | PAY BI                    |                   | 1            | REAS                       |          |                  | C        |
| 28 DR VUAYALAKSH                                                                                                                                                                                                                                                                                                                                                                                                                                                                                                                                                                                                                                                                                                                                                                                                                                                                                                                                                                                                                                                                                                                                                                                                                                                                                                                                                                                                                                                                                                                                                                                                                                                                                                                                                                                                                                                                                                                                                                                                                                                                                                               |                            | 0100165791 | 61,200            | DA                  | 23,256 4,896              |                   | PT           | ,990<br>209                |          | 10,3             | . 0      |
| ASSISTANT PROFESS<br>57700-182400<br>Next Increment Dat<br>Pay Month : Marc                                                                                                                                                                                                                                                                                                                                                                                                                                                                                                                                                                                                                                                                                                                                                                                                                                                                                                                                                                                                                                                                                                                                                                                                                                                                                                                                                                                                                                                                                                                                                                                                                                                                                                                                                                                                                                                                                                                                                                                                                                                    | : Jul 2022                 |            | 61,200            | DRAFT               | PAY BI                    |                   | 1            | REAS                       |          |                  | ba       |
| T DR VISWANATH C<br>ASSISTANT PROFESS<br>57700-182400<br>Next Increment Dat                                                                                                                                                                                                                                                                                                                                                                                                                                                                                                                                                                                                                                                                                                                                                                                                                                                                                                                                                                                                                                                                                                                                                                                                                                                                                                                                                                                                                                                                                                                                                                                                                                                                                                                                                                                                                                                                                                                                                                                                                                                    | :<br>ж                     | 0100165781 | 63,000<br>63,000  | da<br>Hira<br>DRAFT | 23,040<br>5,040<br>PAY BI |                   | r<br>te TO S | ‱<br>₩BM∏<br>REASU         |          | 441<br>61_       | -        |
| Pay Month : Marc                                                                                                                                                                                                                                                                                                                                                                                                                                                                                                                                                                                                                                                                                                                                                                                                                                                                                                                                                                                                                                                                                                                                                                                                                                                                                                                                                                                                                                                                                                                                                                                                                                                                                                                                                                                                                                                                                                                                                                                                                                                                                                               | 2023                       |            | UMAN RESOURCE MAI |                     |                           |                   |              |                            |          |                  | + 4 of 5 |

| O Code: 2500EC4162                                                  |                                  |                       |                       | 1000 C 1000                                          |                      | 2202-03-104-1-01                                                                           |                               |
|---------------------------------------------------------------------|----------------------------------|-----------------------|-----------------------|------------------------------------------------------|----------------------|--------------------------------------------------------------------------------------------|-------------------------------|
| 28 HANAMANTASHUAPPA<br>DASAR<br>ASSISTANT PROFESSOR<br>57700-182400 | Employee No<br>0100161377        | Basic Pay<br>68,800   | HRA                   | Gross Salary<br>8,144 100,448<br>8,504<br>9' BILL NO | п                    | Recoveries<br>2000<br>2001<br>2003<br>2005<br>2005<br>2005<br>2005<br>2005<br>2005<br>2005 | Total Deductions Ne<br>19,089 |
| Next Increment Date: Jan<br>Pay Month : March 200                   | 2024 •<br>23                     |                       |                       |                                                      | 1                    | REASURY                                                                                    | 97                            |
|                                                                     | 0100165786<br>2023               | 63,000<br>63,000      | HRA                   | 23,940 91,980<br>5,640<br>Y BILL NO                  | Duc TO S             | 1,000<br>200<br>100<br>FREASURY                                                            | 14,250                        |
| ASSISTANT PROFESSOR<br>57700-182400<br>Next Increment Date: Jul     | 0100162428<br>2023<br>023        | 64,900<br>64,900      | hra<br>DRAFT PA       | 94,662 94,754<br>3,192<br>Y BILL N                   |                      | 7,000<br>200<br>4006<br>BMIT TO<br>FREASURY                                                | n.sne                         |
|                                                                     | 4 0100165780<br>1 2022<br>2023   | 61,200<br>[<br>61,200 | da<br>hra<br>DRAFT PA |                                                      | O <sup>uc</sup> TO S | 3,000<br>300<br>370/BMIT TO<br>IREASURY                                                    | 16,924                        |
|                                                                     | 0100161393<br>an 2024 -<br>2023  | 68,800<br>[<br>68,800 | DRAFT PA              | 26,144 100,44<br>5,594<br>AY BILL N                  | O <sup>uc</sup> TO   | 3000<br>300<br>SPC BMITTO<br>TREASURY                                                      | 1431                          |
| ASSISTANT PROFESSOR<br>57700-182400<br>Next Increment Date: Ju      | 0100165775<br>ul 2023<br>2023    | 63,000<br>63,000      | DRAFT P               | 2,940 91,980<br>5,040<br>\Y BILL N                   | FT                   | 9000<br>STBMIT TO<br>TREASURY                                                              | 1.9                           |
| ASSISTANT PROFESSOR<br>57700-182400<br>Next Increment Date: J       | w 0100165772<br>Jul 2023<br>2023 | 63,000                | DRAFT P               | 23,940 91,98<br>3,940<br>AY BILL N                   | BT.                  | SUBMIT TO<br>TREASURY                                                                      | Pag                           |