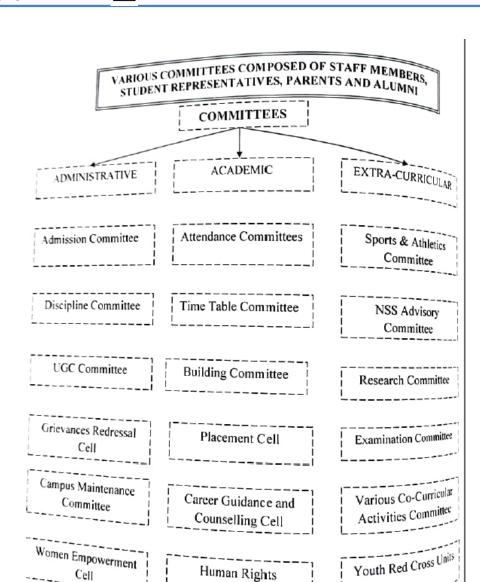

Committee

**\***: 08332 225141

The Principal is repository of all powers and responsibilities. One individual alone cannot do everything. Hence, he delegates his authorities, responsibilities with colleagues.

The Principal is ably assisted by the well trained and seasoned Heads of Departments and office staff who handle various aspects, like establishment, finance, scholarships, admission, examination, curricular and co-curricular activities

Teachers are also assigned suitable administrative responsibilities.

HODs carry out departmental administration on day today basis. They are assigned the task of allotment of classes, sharing of departmental work, verification of diaries, granting permission at departmental level for availing oneself of leave facilities, etc.

Thus the institution ensures decentralization and transparency in administration.

The menial staff acts as a lubricant in carrying out various tasks of day-to-day administration. Principal, NAAC- IQAC Coordinator, Heads of departments and Chairpersons of Committees ensure effective co-ordination among various sections and personnel of the college so as to achieve higher quality of institution's educational provisions.