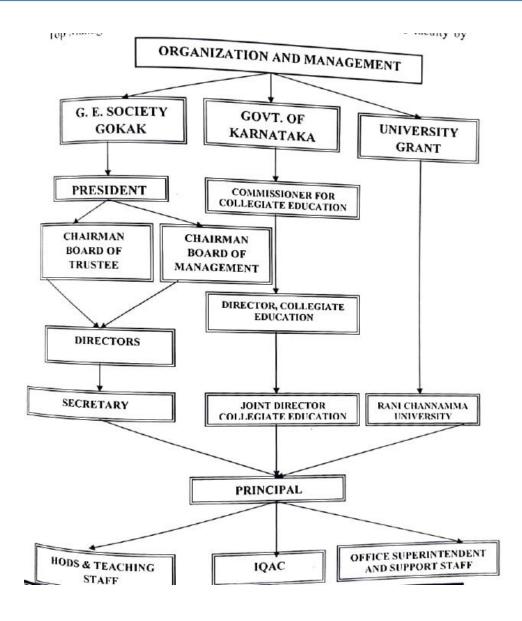

**\***: 08332 225141

The Principal is repository of all powers and responsibilities. One individual alone cannot do everything. Hence, he delegates his authorities, responsibilities with colleagues.

The Principal is ably assisted by the well trained and seasoned Heads of Departments and office staff who handle various aspects, like establishment, finance, scholarships, admission, examination, curricular and co-curricular activities

Teachers are also assigned suitable administrative responsibilities.

HODs carry out departmental administration on day today basis. They are assigned the task of allotment of classes, sharing of departmental work, verification of diaries, granting permission at departmental level for availing oneself of leave facilities, etc.

Thus the institution ensures decentralization and transparency in administration.

The menial staff acts as a lubricant in carrying out various tasks of day-to-day administration. Principal, NAAC- IQAC Coordinator, Heads of departments and Chairpersons of Committees ensure effective co-ordination among various sections and personnel of the college so as to achieve higher quality of institution's educational provisions.