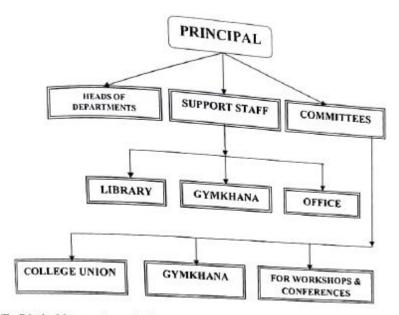

**\***: 08332 225141

The Principal is repository of all powers and responsibilities. One individual alone cannot do everything. Hence, he delegates his authorities, responsibilities with colleagues.

The Principal is ably assisted by the well trained and seasoned Heads of Departments and office staff who handle various aspects, like establishment, finance, scholarships, admission, examination, curricular and co-curricular activities

Teachers are also assigned suitable administrative responsibilities.

HODs carry out departmental administration on day today basis. They are assigned the task of allotment of classes, sharing of departmental work, verification of diaries, granting permission at departmental level for availing oneself of leave facilities, etc.

Thus the institution ensures decentralization and transparency in administration.

The menial staff acts as a lubricant in carrying out various tasks of day-to-day administration. Principal, NAAC- IQAC Coordinator, Heads of departments and Chairpersons of Committees ensure effective co-ordination among various sections and personnel of the college so as to achieve higher quality of institution's educational provisions.