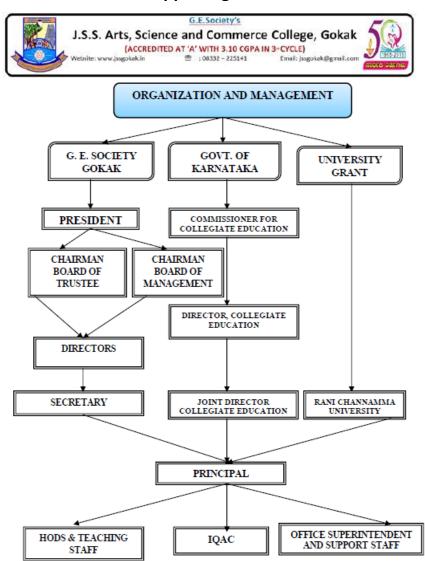

**\***: 08332 225141

The Principal is repository of all powers and responsibilities. One individual alone cannot do everything. Hence, he delegates his authorities, responsibilities with colleagues.

The Principal is ably assisted by the well trained and seasoned Heads of Departments and office staff who handle various aspects, like establishment, finance, scholarships, admission, examination, curricular and co-curricular activities

Teachers are also assigned suitable administrative responsibilities.

HODs carry out departmental administration on day today basis. They are assigned the task of allotment of classes, sharing of departmental work, verification of diaries, granting permission at departmental level for availing oneself of leave facilities, etc.

Thus the institution ensures decentralization and transparency in administration.

The menial staff acts as a lubricant in carrying out various tasks of day-to-day administration. Principal, NAAC- IQAC Coordinator, Heads of departments and Chairpersons of Committees ensure effective co-ordination among various sections and personnel of the college so as to achieve higher quality of institution's educational provisions.