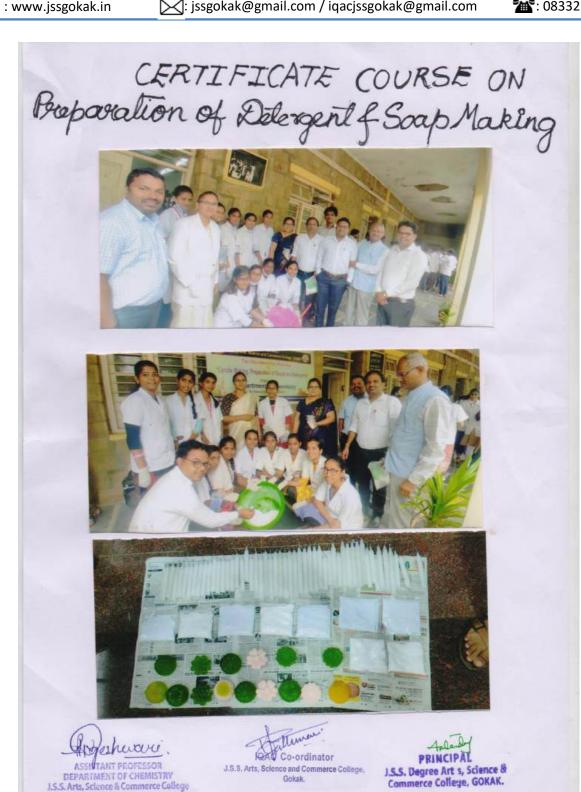

## Affiliated to Rani Channamma University, Belagavi

**BoS of Preparation of Detergent and Making of Soaps Certificate Course** 

**?:** 08332 225141

#### Certificate Course The Department of Chemistry, J.S.S. college, Gokak organizes certificate course for B. A./B. Com/B. Sc/M.Sc. Chemistry students in "Preparation of Detergent and making of soaps" The following members are selected as BOS members: 1. Dr. Ashlatha S. Terdal Chairman Signature Principal, J.S.S. College, Gokak. 2. Dr. Rajeshwari H. V. Coordinator Assistant Professor in Chemistry, J.S.S. College, Gokak. 3. Dr. Pramod P. Kattimani Member/ Assistant Professor in Chemistry, IQAC J.S.S. College, Gokak. Coordinator 3. Dr. Rajesh S. Baligar Member Assistant Professor and HOD, Chemistry J.S.S. College, Gokak 4.. Dr. Nagappa L. Terdal Member Assistant Professor in Chemistry, J.S.S. College, Gokak. Dr. Krishnamurthy M. S. Member Assistant Professor in Chemistry, J.S.S. College, Gokak Dr. Vishwanath C. C Member Assistant Professor in Chemistry, J.S.S College, Gokak. Dr. Umesha B. Member Assistant Professor in Chemistry, J.S.S. College, Gokak. Subject Expert: SL. No Name Designation Address 1. Dr. Rajeshwari H. V. Assistant Professor in Chemistry J.S.S. College, Gokak. Arlendi Principal PRINCIPAL J.S.S. Degree Art s, Science & Commerce College, GOKAK.