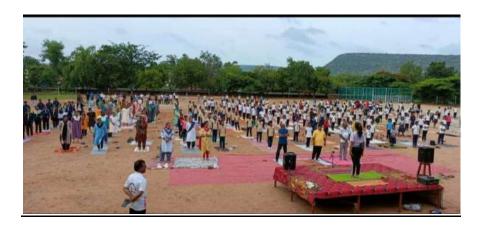

## Placement Cell Notice

Workshop is organized by the Placement Cell of our college on "Training Course on Soft Skills " on Tuesday, 1st August 2023 from 10.30am onwards at L.H No:22 for BCom final year students. Attendance is compulsory for all the final year students.