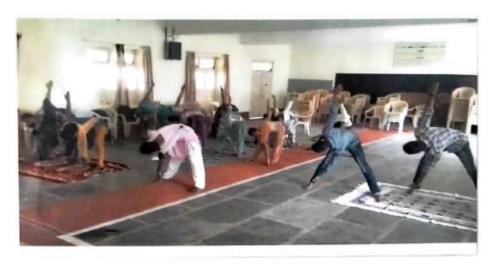

## Placement Cell Notice

Workshop is organized by the Placement Cell of our college on "Training Course on Soft Skills " on Tuesday, 1st August 2023 from 10.30am onwards at L.H No:22 for BCom final year students. Attendance is compulsory for all the final year students.