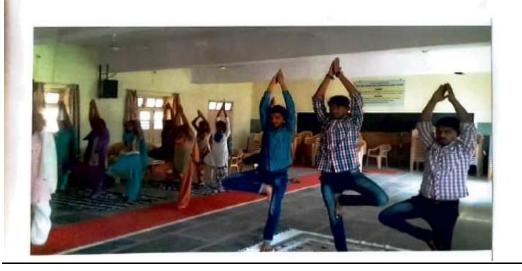

## Placement Cell Notice

Workshop is organized by the Placement Cell of our college on "Training Course on Soft Skills " on Tuesday, 1st August 2023 from 10.30am onwards at L.H No:22 for BCom final year students. Attendance is compulsory for all the final year students.