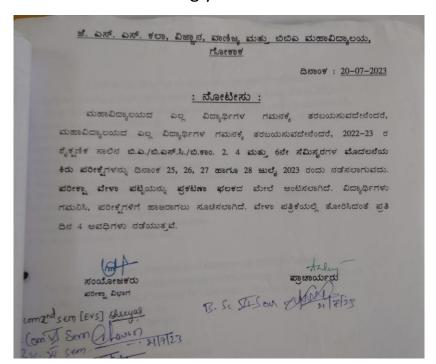

#### Gokak Education Society's, Gokak

#### J.S.S. Arts, Science and Arts College, Gokak

Date: 20-07-2023

#### I.A. NOTICE

The II, IV and VI semesters students of B.A., B.Sc., and B.Com. are hereby informed that the first internal test will be commenced from 25, 26, 27 and 28 JULY, 2023. The time-table for the commencement of internal exam is displayed on the notice board. The students are asked to go through the time-table and attend accordingly.